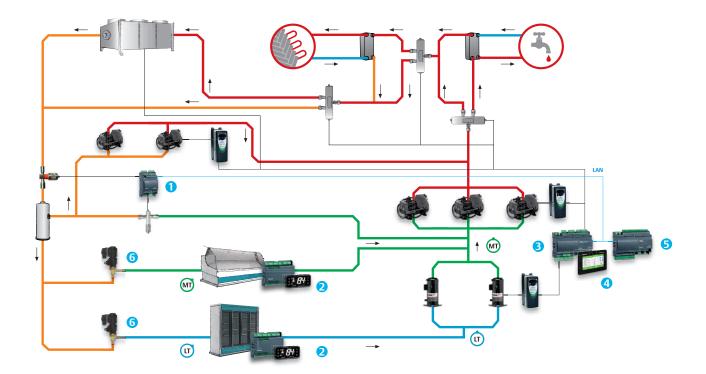

## CO<sub>2</sub> Solution

TRANSCRITICAL SOLUTION-BOOSTER PLANT with HEAT RECOVERY & PARALLEL COMPRESSION

#### Dixell solution advantages

- Easy to install
- Easy to adjust
- Cost effective
- High efficiency
- Complete for LT and MT

- 1 XEV20D: electronic expansion valve driver
- 2 XM600: cabinet controller
- 3 IPRC215D: compressor rack controller
- 4 VISOTOUCH: touch screen display
- 5 IPX215D: expansion module
- **6 EX3**: electronic expansion valve