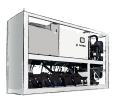

0 or Visotouch, which gives concise information about the variables of the compressor rack. The series comprises one model in 4 DIN format (IPR208D), two in 10 DIN format (IPR215D for standard applications and IPRC215D for  $CO_2$  transcritical applications) and two expansion modules, (IPX206D and IPX215D). There is also the possibility to connect up to two XEV20D drivers for the stepper EEV management.





- Heat recovery for transcritical CO₂ rack
- Parallel compression for COP optimization
- Safety conditions for MT
- Liquid and hot gas injection valve management



#### New features

- Management of gas leak detectors
- Management of electronic fans or fans with inverter via ModBUS
- Coresense™ integration via ModBUS connection





#### **Available for**

**Condensing units** 







#### **Compressor packs**







## CO<sub>2</sub> Solution

TRANSCRITICAL SOLUTION-BOOSTER PLANT with HEAT RECOVERY & PARALLEL COMPRESSION













#### CO<sub>2</sub> advantages

- Natural gas (OPD=0 GWP=1)
- Non-flammable
- Non-toxic
- Compatible with most common materials
- Cost effective
- High energy efficiency



#### Dixell solution advantages

- Easy to install
- Easy to adjust
- Cost effective
- High efficiency
- Complete for LT and MT



- 1 XEV20D: electronic expansion valve driver
- 2 XM600: cabinet controller
- 3 IPRC215D: compressor rack controller
- 4 VISOTOUCH: touch screen display
- 5 IPX215D: expansion module
- **6 EX3**: electronic expansion valve

# EmersonClimate.com/Dixell





Dixell S.r.l. - 32010 Alpago (BL) ITALY - Z.I. Via dell'Industria, 27 - Tel. +39.043