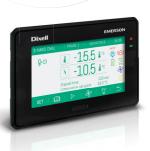

An intuitive and useful HMI is given by the Visograph 2.0 or Visotouch, which gives concise information about the variables of the compressor rack. The series comprises one model in 4 DIN format (IPR208D), two in 10 DIN format (IPR215D for standard applications and IPRC215D for  $CO_2$  transcritical applications) and two expansion modules, (IPX206D and IPX215D). There is also the possibility to connect up to two XEV20D drivers for the stepper EEV management.

#### Dixell solution advantages

- Easy to install
- Easy to adjust
- Cost effective
- High efficiency
- Complete for LT and MT

- 1 XEV20D: electronic expansion valve driver
- 2 XM600: cabinet controller
- 3 IPRC215D: compressor rack controller
- 4 VISOTOUCH: touch screen display
- 5 IPX215D: expansion module
- **6 EX3**: electronic expansion valve