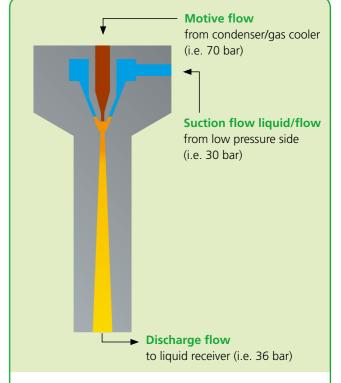

# Innovative concept – Enjector

New way of improving efficiency of CO<sub>2</sub> refrigeration system

Enjector is a new energy-saving option for CO<sub>2</sub> systems. It consists on a liquid recirculation method based on an ejector, a device recovering expansion work. The energy saving potential, which can be reached all year round, varies from 10 to 15%.

Basically it is a pumped circulation system without the complication of a refrigerant pump. It combines the advantages of high efficiency overfeed systems, with no superheat, with the simplicity of a dry ex system:

- energy saving potential 12–15% all year round
- low refrigerant charge
- no additional moving parts for fluid circulation
- full protection against liquid at suction and oil slugs, the most frequent reason for compressors breakdown
- increased safety for the shop

- Simple and reliable: no additional moving parts
- Full protection against liquid suction and oil slugs
- Long compressor life