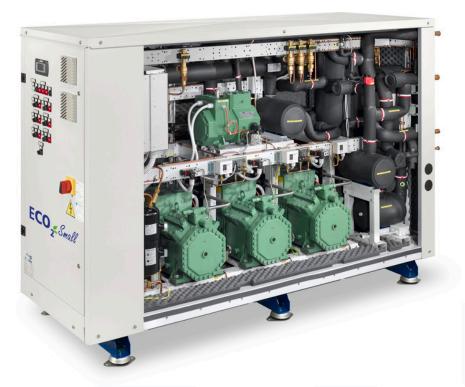

## Medium-low capacity ECO 2 SMALL

| ECO 2 SMALL      |               |                   |                                               |                             |
|------------------|---------------|-------------------|-----------------------------------------------|-----------------------------|
| Compressor Brand | Suggested Use | Compressor number | Cooling Capacity<br>Min.Cooling Capacity Max. | DIM                         |
| Bitzer           | MT            | 2                 | 23 - 72                                       | (1790 - 2380)x 780<br>x1550 |
|                  |               | 3                 | 35 - 106                                      | (1790 - 2380)x 780<br>x1550 |
|                  | LT            | 1                 | 3 - 15                                        | (1790 - 2380)x 780<br>x1550 |