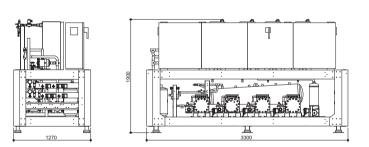

## With electrical control panel and soundproof housing

|                  |             |                   | EPTAGreen <sup>¢</sup> |                                                      |                                                                             |
|------------------|-------------|-------------------|------------------------|------------------------------------------------------|-----------------------------------------------------------------------------|
| Compressor Brand | Application | Compressor number | Cooling Capacity [kW]  | Dimensions - L x W x H [mm]                          |                                                                             |
| BITZER           | LT          | 3 - 4             | 8 - 84                 | (2.740 - 3.300*) x (990 - 1.270) - (1.900 - 1.970**) | * with full optional electrical control panel<br>** with soundproof housing |
| 2                | - A         |                   | AND PROPERTY           | 「「「「「「「「「「「」」」」                                      |                                                                             |