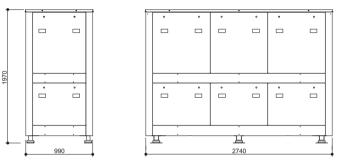

## Centrali frigorifere Grande Potenza

High capacity packs Verbundanlagen für den hohen Leistungsbereich Centrale grande puissance Gran potencia

100.1











Without electrical control panel - With soundproof housing







## With electrical control panel - Without soundproof housing



## With electrical control panel and soundproof housing



|                  |             |                   | EPTAGreen <sup>¢</sup> |                                                      |                                                                             |
|------------------|-------------|-------------------|------------------------|------------------------------------------------------|-----------------------------------------------------------------------------|
| Compressor Brand | Application | Compressor number | Cooling Capacity [kW]  | Dimensions - L x W x H [mm]                          |                                                                             |
| BITZER           | LT