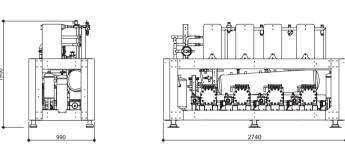

## Centrali frigorifere Grande Potenza

High capacity packs Verbundanlagen für den hohen Leistungsbereich Centrale grande puissance Gran potencia

100.1

Without electrical control panel - With soundproof housing