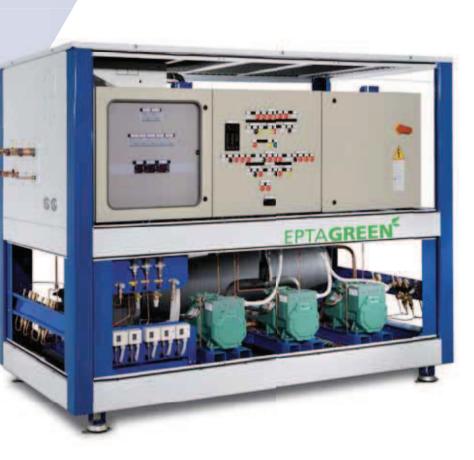

## Centrali frigorifere Grande Potenza

High capacity packs Verbundanlagen für den hohen Leistungsbereich Centrale grande puissance Gran potencia

100.1

Without electrical control panel - With soundproof housing

## With electrical control panel and soundproof housing

|                  |             |                   | EPTAGreen <sup>¢</sup> |                                                      |                                                                             |
|------------------|-------------|-------------------|------------------------|------------------------------------------------------|-----------------------------------------------------------------------------|
| Compressor Brand | Application | Compressor number | Cooling Capacity [kW]  | Dimensions - L x W x H [mm]                          |                                                                             |
| BITZER           | LT          | 3 - 4             | 8 - 84                 | (2.740 - 3.300*) x (990 - 1.270) - (1.900 - 1.970**) | * with full optional electrical control panel<br>** with soundproof housing |
| 2                | - A         |                   | AND PROPERTY           | 「「「「「「「「「「「」」」」                                      |                                                                             |

## **EPTAGREEN**