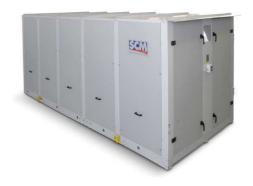

#### Plug 'n Cool Unit (PNC)

The "Plug'n Cool" is a **"reach in"** CO2 booster unit range with up to 4 medium-temperature compressors and 2 or 3 low-temperature compressors. The unit includes an integrated gas cooler equipped with EC fans with a capacity up to 500 kW Key benefits:

- Easy installation (customer only needs to connect the pipes to store)
- High Pressure piping already installed and tested
- Small footprint, ideal choice for **CONVENIENCE stores**
- High efficiency gas cooler due to EC fan technology