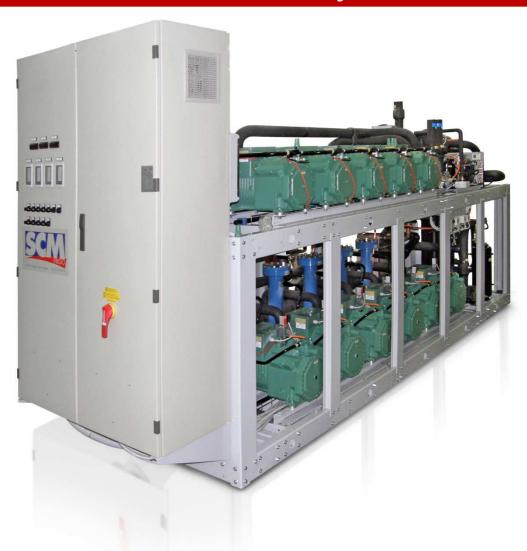

## The System

The system is a two stage booster system for MT and LT operation with common refrigerant circuit. The unit include MT and LT compressors (Bitzer, Dorin, Copeland or GEA-Bock), inverter on the MT leading compressor, oil management with oil separator and stand alone oil lever regulator on each compressors, remote or integrated gas cooler, High pressure and receiver valve, liquid-flash heat exchanger, liquid injection. The liquid receiver is designed for 60 bar design pressure. Management of compressors, gas cooler and valves with electronic controller Danfoss, Carel and soon RDM. The system can include the following options: inverter on LT leading compressors, Total Heat Recovery, Back-up System for compressors and valves, Increased Receiver design pressure, walk-in noise insulated box.