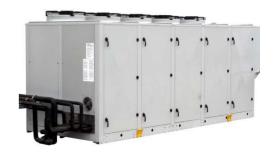

#### Plug 'n Cool Unit (PNC)

The "Plug'n Cool" is a **"reach in"** CO2 booster unit range with up to 4 medium-temperature compressors and 2 or 3 low-temperature compressors. The unit includes an integrated gas cooler equipped with EC fans with a capacity up to 500 kW Key benefits:

- Easy installation (customer only needs to connect the pipes to store)
- High Pressure piping already installed and tested
- Small footprint, ideal choice for **CONVENIENCE stores**
- High efficiency gas cooler due to EC fan technology