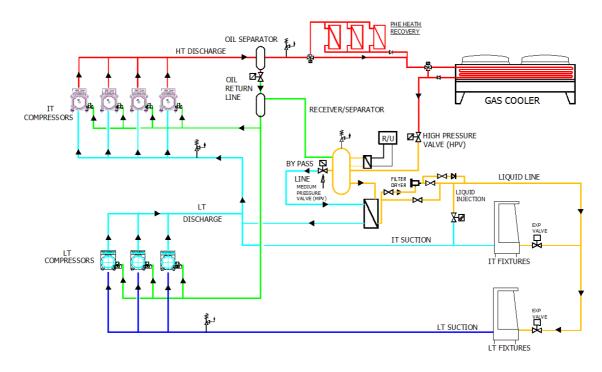

## The System

The system is a two stage booster system for MT and LT operation with common refrigerant circuit. The unit include MT and LT compressors (Bitzer, Dorin, Copeland or GEA-Bock), inverter on the MT leading compressor, oil management with oil separator and stand alone oil lever regulator on each compressors, remote or integrated gas cooler, High pressure and receiver valve, liquid-flash heat exchanger, liquid injection. The liquid receiver is designed for 60 bar design pressure. Management of compressors, gas cooler and valves with electronic controller Danfoss, Carel and soon RDM. The system can include the following options: inverter on LT leading compressors, Total Heat Recovery, Back-up System for compressors and valves, Increased Receiver design pressure, walk-in noise insulated box.