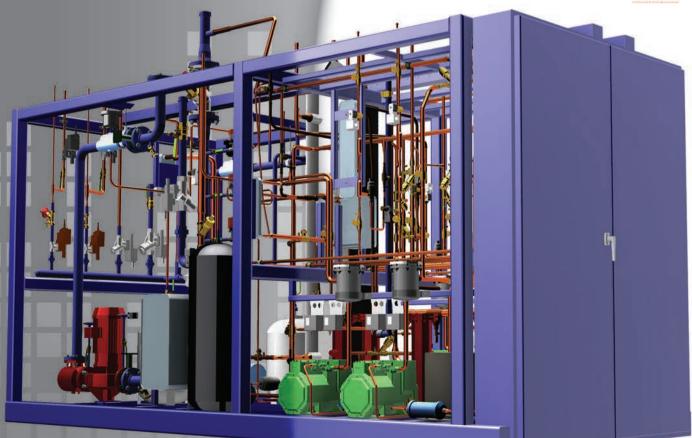

## MULTIPLE-COMPRESSOR UNIT MODULE FOR INSTALLATIONS USING NATURAL CO2 REFRIGERANT.

## IDEAL FOR

- Refrigeration systems operating at low-medium-high temperatures or a combination of all three
- An operating range of 30 to 225 tons

## DPTIONS

- Total recovery of compressor heat using a glycol loop
- Preheated water tank
- Computerized data processing and control management

## THE LMP ADVANTAGE

- Minimal operating costs
- Heat recovery using dedicated compressors (patented technology)
- Compressor lubrication management (patented technology)
- Parameters can be managed remotely
- Minimal maintenance and servicing required
- Zero greenhouse gas emissions