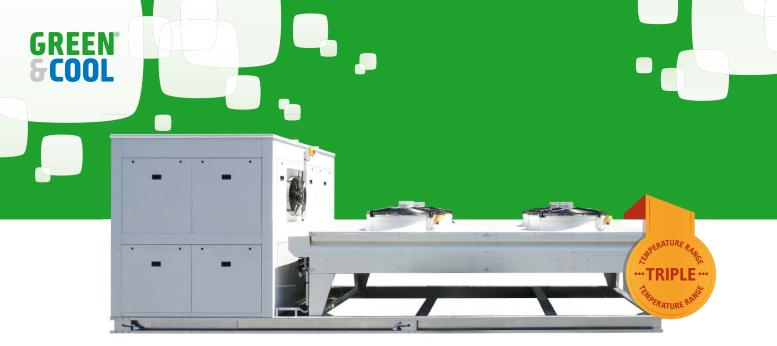

# Sirocco CLU

## Triple temperature range, large-size condensing unit

Sirocco CLU is a large-size weather protected, double or triple temperature range unit (refrigeration and freezer plus air condition or heat pump) with integrated gas cooler/condenser. Sirocco CLU units can easily be upgraded with heat exchanger on the warm side. This out door unit saves indoor space and often results in easier installation, with less need for piping.

### **TECHNICAL SPECIFICATIONS**

- Triple temperature range
- · Outdoor unit
- · Integrated gas cooler/condenser
- · High, medium and low temperatures
- Swept volume high temperature: 1,12-53,14 m³/h
- Swept volume medium temperature: 1,12-159,42 m³/h
- Swept volume low temperature: 1,12-79 m3/h