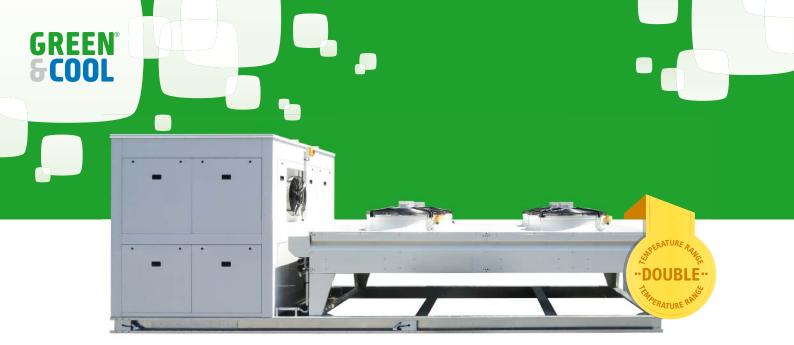

# **Crystal CLU** Double temperature range, large-size condensing unit

Crystal CLU is a large-size weather protected, double temperature range unit (refrigeration and freezer or freezer and air condition) with integrated gas cooler/ condenser. Crystal CLU units can easily be upgraded with heat exchanger on the warm side. This out door unit saves indoor space and often results in easier installation, with less need for piping.

# **TECHNICAL SPECIFICATIONS**

- Double temperature range
- Outdoor unit
- Integrated gas cooler/condenser
- High/low or medium/low temperature (combination of two temperature ranges)
- Swept volume high/medium temperature: 1,12–159,42 m<sup>3</sup>/h
- Swept volume low temperature: 1,12–79 m<sup>3</sup>/h