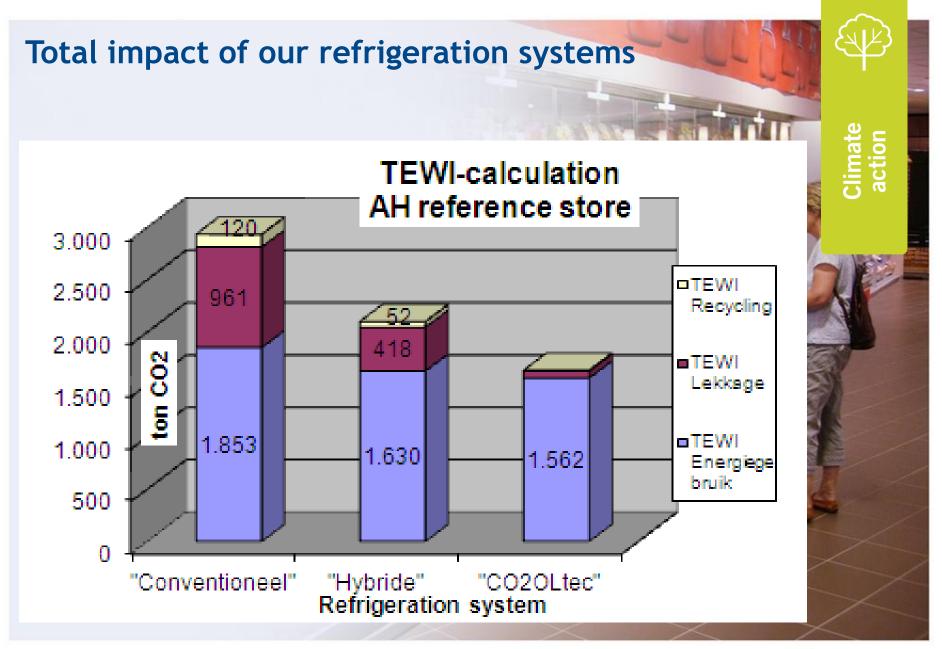

| 181                     | 204  | 179  | 171  | 14.2                                       | 16.0 | 14.7 | 14.3 |
| The Netherlands <sup>2</sup>                   | 26                      | 28   | 27   | 22   | 6.9                                        | 8.3  | 9.0  | 7.7  |
| Other Europe                                   | 13                      | 15   | 16   | 14   | 11.8                                       | 13.6 | 14.0 | 11.4 |
| Total                                          | 220                     | 247  | 222  | 207  | 12.6                                       | 14.4 | 13.6 | 13.1 |

1 Refrigerants measured include CFCs, HCFCs and HFCs.

2 The Netherlands 2010 data is restated.

Jimate action

## Refrigerant GWP phase down Ahold Netherlands





action





## Thank you