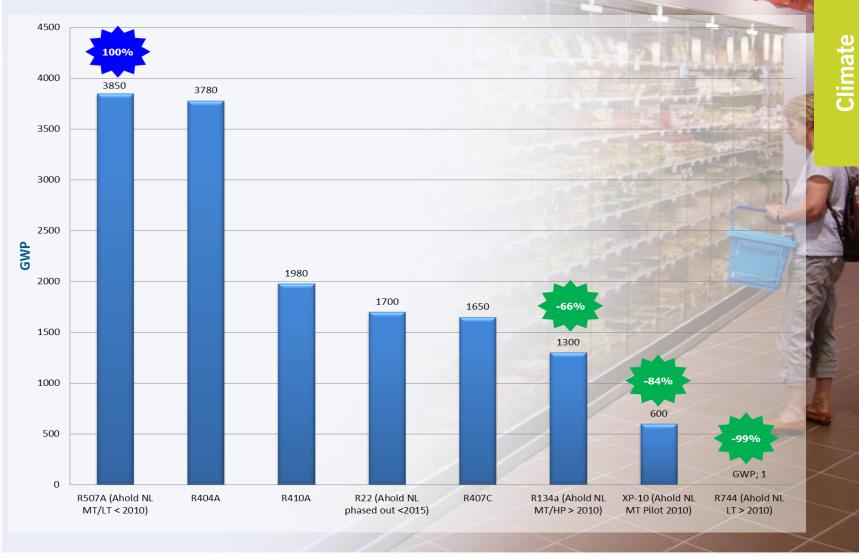

| 181                     | 204  | 179  | 171  | 14.2                                       | 16.0 | 14.7 | 14.3 |
| The Netherlands <sup>2</sup>                   | 26                      | 28   | 27   | 22   | 6.9                                        | 8.3  | 9.0  | 7.7  |
| Other Europe                                   | 13                      | 15   | 16   | 14   | 11.8                                       | 13.6 | 14.0 | 11.4 |
| Total                                          | 220                     | 247  | 222  | 207  | 12.6                                       | 14.4 | 13.6 | 13.1 |

1 Refrigerants measured include CFCs, HCFCs and HFCs.

2 The Netherlands 2010 data is restated.

Jimate action

## Refrigerant GWP phase down Ahold Netherlands





action





## Thank you